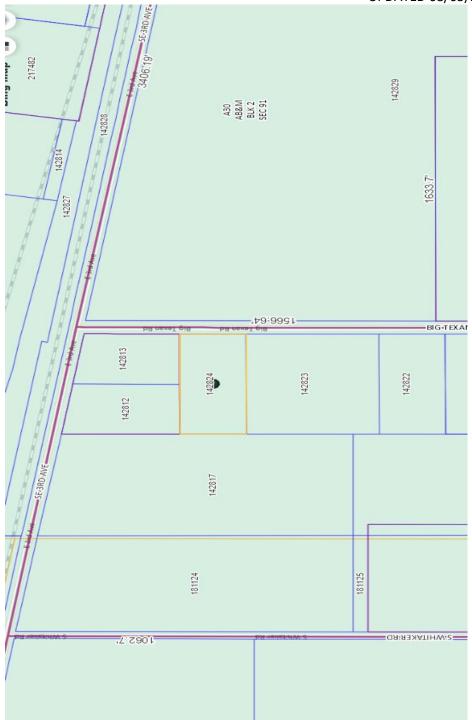

## 

PLEASE PHYSICALLY INSPECT THESE PROPERTIES TO MAKE SURE THEY ARE WHAT YOU WANT!!!

THESE PROPERTIES ARE BEING SOLD SUBJECT TO 2024 TAXES.

UPDATED 08/05/2024

| Cause<br>Number | Defendant            | Legal Description / Location / Account Number | Estimated<br>Bid |
|-----------------|----------------------|-----------------------------------------------|------------------|
| 022326C         | TUCKER RONNIE R      | N 30 FT OF 12 & S 20 FT OF 13 BLOCK 6         |                  |
|                 | TUCKER CAROLYN A     | JOHNSON & MC CLUSKEY ADDN                     |                  |
|                 |                      | 1914 S MARRS ST                               | \$22,410         |
|                 |                      | #132737                                       |                  |
| 022547C         | STEVENS RUSSELL      | LOT 52 BLOCK 7                                |                  |
|                 |                      | APPALOOSA HILLS # 1 1 ACRE                    |                  |
|                 | WITHDRAWN            | 2408 WAPITI LN                                | \$11,620         |
|                 |                      | #104411                                       |                  |
| 022552C         | GARCIA JESSIE        | LOT 12 BLOCK 96                               |                  |
|                 |                      | SAN JACINTO HEIGHTS                           |                  |
|                 |                      | 300 N LOUISIANA ST                            | \$8,130          |
|                 |                      | #169496                                       |                  |
| 022355B         | VALERO JESUS MANUEL  | 4.25 ACRES BEG 2640 FT N & 4086.9 FT W OF SE  |                  |
|                 |                      | COR OF SECT BLOCK 2 SECT 91 A B & M 4.25      |                  |
|                 |                      | ACRES                                         |                  |
|                 | WITHDRAWN            | BIG TEXAN RD                                  | \$2,275          |
|                 |                      | #142824                                       |                  |
|                 |                      | SEE MAP                                       |                  |
| 022503B         | JACKSON PATRICK LEON | LOT 10 BLOCK 11                               |                  |
|                 |                      | NORTH HEIGHTS                                 |                  |
|                 |                      | 1706 N WASHINGTON ST                          | \$1,005          |
|                 |                      | #101256                                       | φ1,005           |
|                 |                      | LOT 11 BLOCK 11                               |                  |
|                 |                      | NORTH HEIGHTS                                 |                  |
|                 |                      | 1708 N WASHINGTON ST                          |                  |
|                 |                      | #101257                                       | \$8,900          |
|                 |                      | CHECK WITH CITY MARSHALL FOR INFORMATION      |                  |
| 022551B         | JEWELL EDITH         | LOT 15 BLOCK 2                                |                  |
|                 |                      | PARK CITY REPLAT                              |                  |
|                 |                      | 904 N CAROLINA ST                             | \$12,785         |
|                 |                      | #159114                                       | <i>,</i>         |
|                 |                      |                                               |                  |